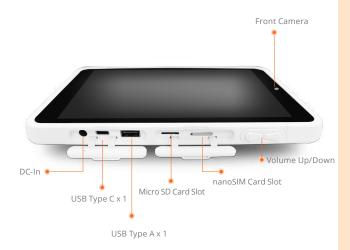

#### **Main Specifications**

| Processor         | ARM® Cortex® Quad-Core up to 1.6 GHz                                                                                                                                                                                                               |
|-------------------|----------------------------------------------------------------------------------------------------------------------------------------------------------------------------------------------------------------------------------------------------|
| System Memory     | 2GB SDRAM                                                                                                                                                                                                                                          |
| OS Support        | Android 6.0.1                                                                                                                                                                                                                                      |
| LCD Touch Display | 8" (1280 x 800) TFT LCD with 2-point P-cap<br>(Latex Glove Operable)                                                                                                                                                                               |
| Communication     | WiFi a/b/g/n/ac + Bluetooth 4.0 /                                                                                                                                                                                                                  |
| I/O Port          | USB Type C x 1 or Micro USB x1 ,USB Type A x 1,<br>Volume Up/Down ,<br>3.5mm Stereo Headphone Jack x1,<br>DC-In Jack x1 or USB Type C Charging x1 or Pogo pin Charging ,<br>Built-In Speaker & Microphone,<br>nanoSIM Card Slot,Micro SD Card Slot |
| Storage           | 16 GB eMMC Flash                                                                                                                                                                                                                                   |
| Camera            | Front 2MP , Rear 8MP with Flash LED                                                                                                                                                                                                                |
| Sensor            | Built-in Light Sensor, Built-in G-Sensor ,<br>Built-in Vibration Motor                                                                                                                                                                             |