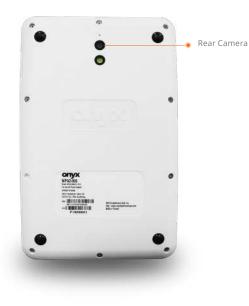

#### **Main Specifications**

| Processor         | ARM® Cortex® Quad-Core up to 1.6 GHz                                                                                                                                                                                                               |
|-------------------|----------------------------------------------------------------------------------------------------------------------------------------------------------------------------------------------------------------------------------------------------|
| System Memory     | 2GB SDRAM                                                                                                                                                                                                                                          |
| OS Support        | Android 6.0.1                                                                                                                                                                                                                                      |
| LCD Touch Display | 8" (1280 x 800) TFT LCD with 2-point P-cap<br>(Latex Glove Operable)                                                                                                                                                                               |
| Communication     | WiFi a/b/g/n/ac + Bluetooth 4.0 /                                                                                                                                                                                                                  |
| I/O Port          | USB Type C x 1 or Micro USB x1 ,USB Type A x 1,<br>Volume Up/Down ,<br>3.5mm Stereo Headphone Jack x1,<br>DC-In Jack x1 or USB Type C Charging x1 or Pogo pin Charging ,<br>Built-In Speaker & Microphone,<br>nanoSIM Card Slot,Micro SD Card Slot |
| Storage           | 16 GB eMMC Flash                                                                                                                                                                                                                                   |
| Camera            | Front 2MP , Rear 8MP with Flash LED                                                                                                                                                                                                                |
| Sensor            | Built-in Light Sensor, Built-in G-Sensor ,<br>Built-in Vibration Motor                                                                                                                                                                             |