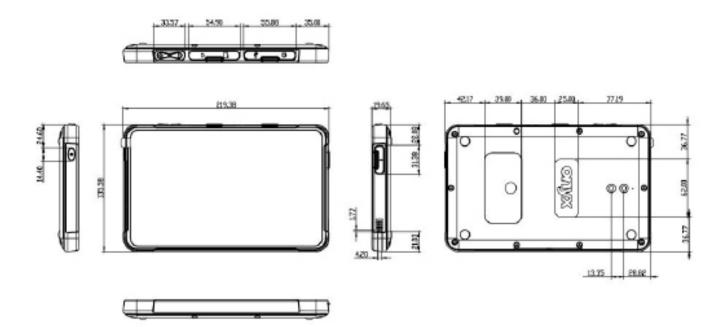

# Mechanical and Environmental

| Color                 | White                                   |
|-----------------------|-----------------------------------------|
| Dimension(W x H x D)  | 136.6 x 219 x 21 mm                     |
| Packing Size          | 280 x 250 x 80 mm                       |
| Gross Weight          | 1.8kg (3.96 lb)                         |
| Net Weight            | 0.67 Kg (1.48lb)                        |
| Operating Temperature | 0°C ~ 40°C                              |
| Storage Temperature   | -20°C ~ 60°C                            |
| Operating Humidity    | 10 ~ 75%                                |
| Water / Drop Proof    | IP54 / 76cm                             |
| Medical Certification | CE/FCC Class B , UL60950 , UL/EN60601-1 |
| Power Supply          |                                         |
|                       |                                         |

# Dimensions / Unit: mm