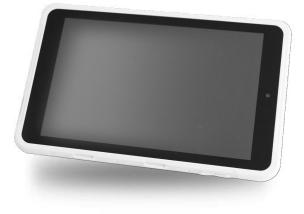

# **MPAD-800**

8" Medical Tablet







# Features

- ARM<sup>®</sup> Cortex<sup>®</sup> Quad-Core up to 1.6 GHz
- Android 6.0.1
- Water/Drop Proof & Fanless Operation
- Built-in Type A USB Port
- Built-in Cellular Communication
- Shift Ready Battery Life
- Medical Grade Device Safety

# Specifications

#### **Main Specifications**

| Processor         | ARM® Cortex® Quad-Core up to 1.6 GHz                                                                                                                                                                                                               |
|-------------------|-------------------------------------------------------------------------------------------------------------------------------------------------------------------------------------------------------------------